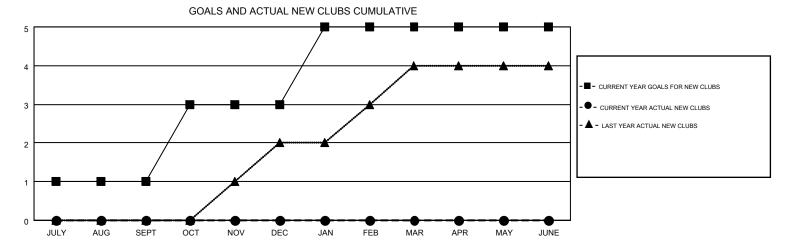

## MONTHLY MEMBERSHIP PROGRESS REPORT

Multiple District 117

Results as of: 12/31/2015

**LOCATION: GREECE** 

GMT CA 4

**ELENA APPIANI** 

| Clubs         |                  |                   |                  |                  | Members               |                    |                                        |                    |                  |
|---------------|------------------|-------------------|------------------|------------------|-----------------------|--------------------|----------------------------------------|--------------------|------------------|
|               | RESU             | LTS FOR 2015-2016 |                  |                  | RESULTS FOR 2015-2016 |                    |                                        |                    |                  |
| QUARTER       | NEW CLUB<br>GOAL | NEW CLUBS         | DROPPED<br>CLUBS | NET<br>GAIN/LOSS | QUARTER               | NEW MEMBER<br>GOAL | CHARTER AND<br>NEW<br>MEMBERS<br>ADDED | DROPPED<br>MEMBERS | NET<br>GAIN/LOSS |
| JULY/AUG/SEPT | 1                | 0                 | 2                | -2               | JULY/AUG/SEPT         | 23                 | 43                                     | 71                 | -28              |
| OCT/NOV/DEC   | 2                | 0                 | 3                | -3               | OCT/NOV/DEC           | 94                 | 20                                     | 167                | -147             |
| JAN/FEB/MAR   | 2                | 0                 | 0                | 0                | JAN/FEB/MAR           | 75                 | 0                                      | 0                  | 0                |
| APR/MAY/JUNE  | 0                | 0                 | 0                | 0                | APR/MAY/JUNE          | 35                 | 0                                      | 0                  | 0                |