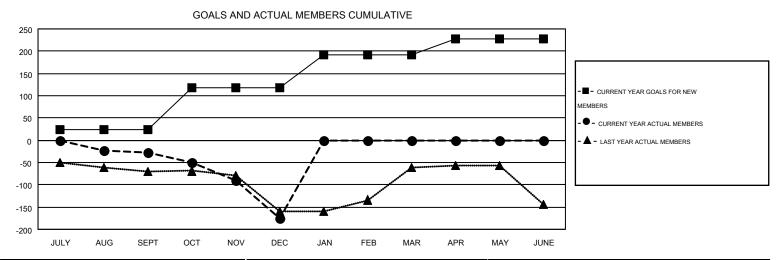

## MONTHLY MEMBERSHIP PROGRESS REPORT

Multiple District 117

Results as of: 12/31/2015

**LOCATION: GREECE** 

GMT CA 4

**ELENA APPIANI** 

| Clubs         |                  |                   |                  |                  | Members               |                    |                                        |                    |                  |
|---------------|------------------|-------------------|------------------|------------------|-----------------------|--------------------|----------------------------------------|--------------------|------------------|
|               | RESU             | LTS FOR 2015-2016 |                  |                  | RESULTS FOR 2015-2016 |                    |                                        |                    |                  |
| QUARTER       | NEW CLUB<br>GOAL | NEW CLUBS         | DROPPED<br>CLUBS | NET<br>GAIN/LOSS | QUARTER               | NEW MEMBER<br>GOAL | CHARTER AND<br>NEW<br>MEMBERS<br>ADDED | DROPPED<br>MEMBERS | NET<br>GAIN/LOSS |
| JULY/AUG/SEPT | 1                | 0                 | 2                | -2               | JULY/AUG/SEPT         | 23                 | 43                                     | 71                 | -28              |
| OCT/NOV/DEC   | 2                | 0                 | 3                | -3               | OCT/NOV/DEC           | 94                 | 20                                     | 167                | -147             |
| JAN/FEB/MAR   | 2                | 0                 | 0                | 0                | JAN/FEB/MAR           | 75                 | 0                                      | 0                  | 0                |
| APR/MAY/JUNE  | 0                | 0                 | 0                | 0                | APR/MAY/JUNE          | 35                 | 0                                      | 0                  | 0                |